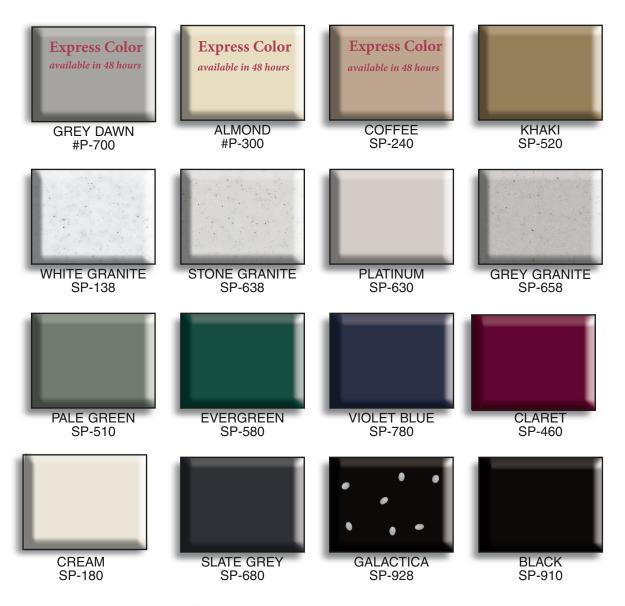

## **Polly® Solid Plastic Color Chart**

Our standard plastic partition products are made from High-density polyethylene (HDPE), and will never rust, dent or break. Metpar has proven itself in the toughest environments including schools, stadiums, and any high traffic public washroom facility. But it doesn't stop there - it works beautiful in high-end installations such as country clubs and office buildings. Available with matching or complimentary plastic shoes and brackets (see back for match suggestions). Color may vary due to printing process. Contact Metpar for actual sample material.